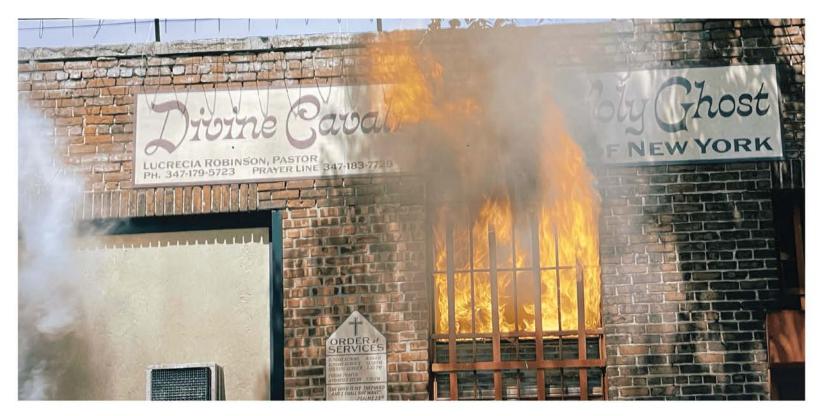

SCREAM- SEASON 3 (MTV) HIGH SCHOOL FACILITY SIGNAGE

FICTIONAL CHURCH SIGNAGE CITY ON FIRE (APPLE)

FICTIONAL RADIO STATION STUDIO SIGNAGE

GENIUS: ARETHA (DISNEY)

PERIOD MIC FLAGS (1950-1980) GENIUS: ARETHA (DISNEY)