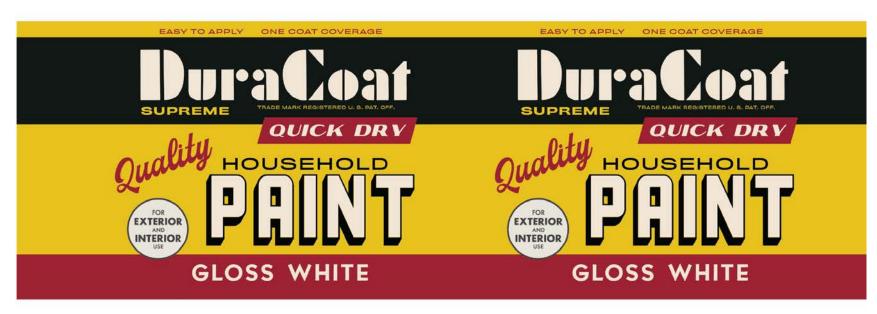

HENRY FORD HOSPITAL FACILITY SIGNAGE GENIUS: ARETHA (DISNEY)

FICTIONAL SPRAY PAINT BRAND LABELS CITY ON FIRE (APPLE)

DC-004 RED CLAY

DC-005 BRICKY BROWN

DC-006 RED APPLE

FICTIONAL PAINT THINNER PACKAGING CITY ON FIRE (APPLE)