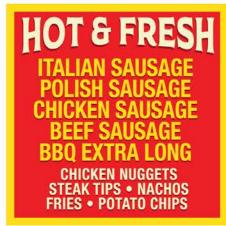

SAUSAGE VENDOR CART SIGNAGE STRAYS (UNIVERSAL)

46¢ FIRST 1/5 MILE 10¢ EACH ADD.1/5 MILE 10¢ PER 2 MIN. TIME NOT IN MOTION 46¢ FIRST 1/5 MILE 10¢ EACH ADD.1/5 MILE 10¢ PER 2 MIN. TIME NOT IN MOTION

SERVING ALL OF DETROIT
SERVING ALL OF DETROIT
AIR CONDITIONING
AIR CONDITIONING