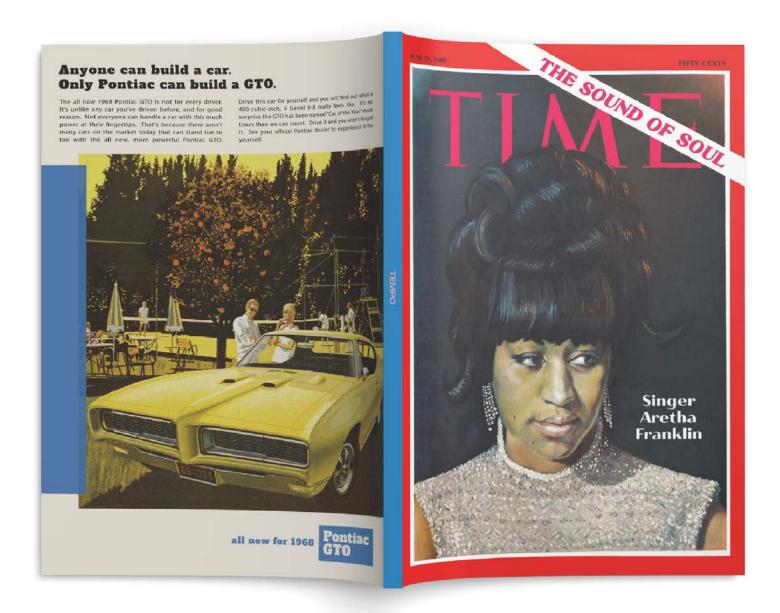

4200 E. PALM CANYON DR. PALM SPRINGS, CALIFORNIA

FICTIONAL CAMPAIGN BRANDING POWER PUFF GIRLS MOVIE (WARNER BROS.)

FICTIONAL OUTDOOR BILLBOARD STRAYS (UNIVERSAL)

PERIOD AUTO DEALERSHIP SIGNAGE GENIUS: ARETHA (DISNEY)