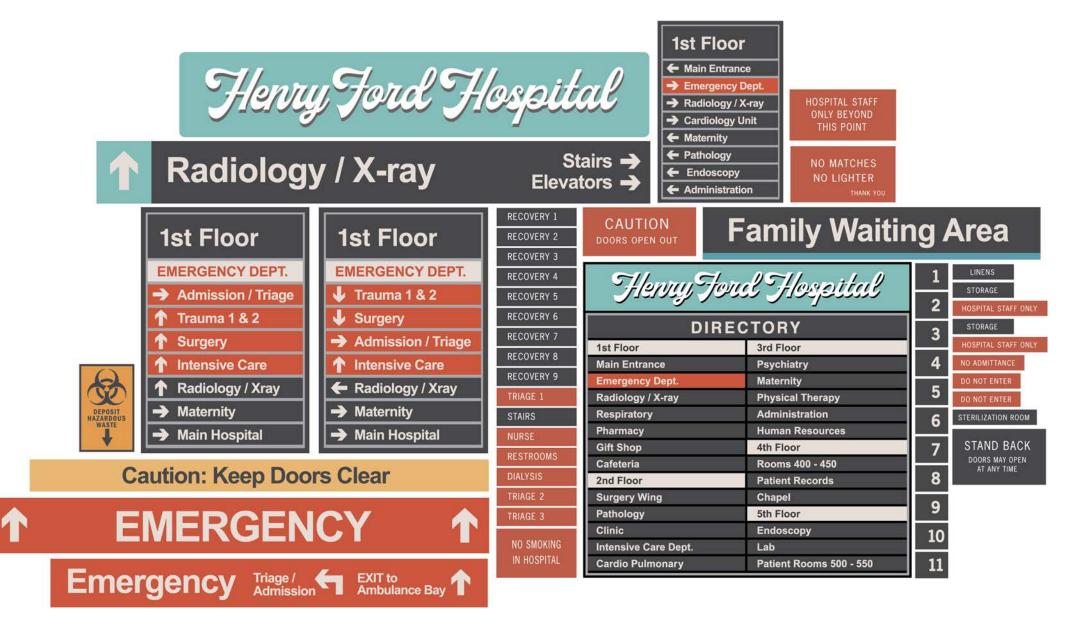

HENRY FORD HOSPITAL FACILITY SIGNAGE GENIUS: ARETHA (DISNEY)

FICTIONAL SPRAY PAINT BRAND LABELS CITY ON FIRE (APPLE)

DC-004 RED CLAY

DC-005 BRICKY BROWN

DC-006 RED APPLE

FICTIONAL PAINT THINNER PACKAGING CITY ON FIRE (APPLE)