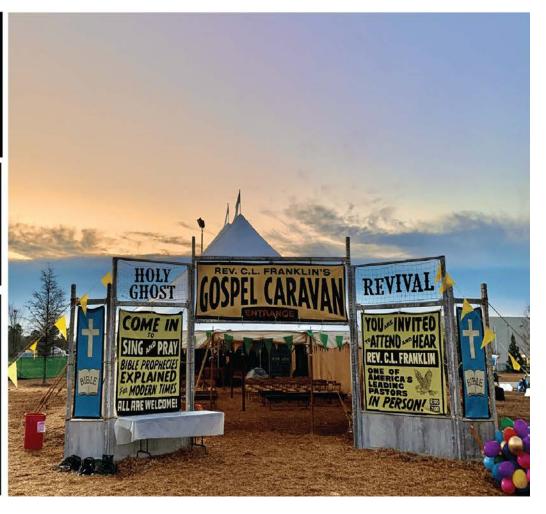

CANVAS REVIVAL TENT BANNERS GENIUS: ARETHA (DISNEY)

HOSPITAL DIRECTIONAL SIGN KIT SCREAM - SEASON 3 (MTV)

ENTRIES 7:30AM-9:00AM JUDGING: 9:00AM-11:30AM CATEGORY AWARDS: 11:30AM-12:00PM

SPONSORED BY:

COUNTY LINE FEED@SEED