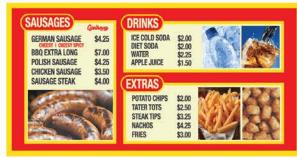

SAUSAGE VENDOR CART SIGNAGE STRAYS (UNIVERSAL)

46¢ FIRST 1/5 MILE 10¢ EACH ADD.1/5 MILE 10¢ PER 2 MIN. TIME NOT IN MOTION 46¢ FIRST 1/5 MILE 10¢ EACH ADD.1/5 MILE 10¢ PER 2 MIN. TIME NOT IN MOTION

SERVING ALL OF DETROIT
SERVING ALL OF DETROIT
AIR CONDITIONING
AIR CONDITIONING