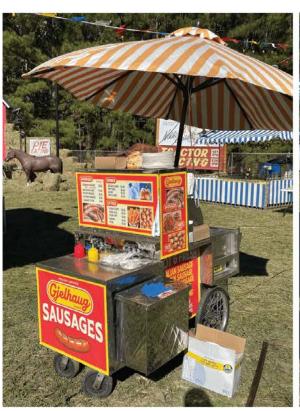

SAUSAGE VENDOR CART SIGNAGE STRAYS (UNIVERSAL)

46¢ FIRST 1/5 MILE 10¢ EACH ADD.1/5 MILE 10¢ PER 2 MIN. TIME NOT IN MOTION 46¢ FIRST 1/5 MILE 10¢ EACH ADD.1/5 MILE 10¢ PER 2 MIN. TIME NOT IN MOTION

SERVING ALL OF DETROIT
SERVING ALL OF DETROIT
AIR CONDITIONING
AIR CONDITIONING