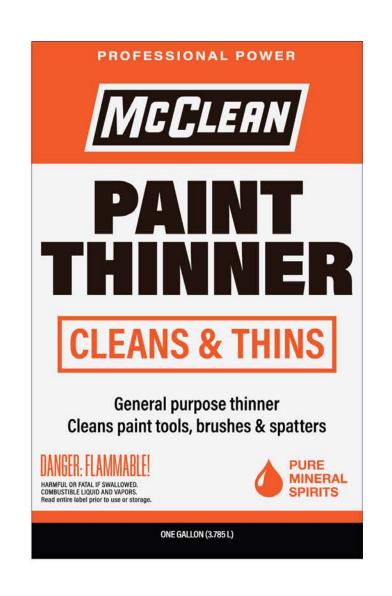

HENRY FORD HOSPITAL FACILITY SIGNAGE GENIUS: ARETHA (DISNEY)

FICTIONAL SPRAY PAINT BRAND LABELS CITY ON FIRE (APPLE)

DC-004 RED CLAY

DC-005 BRICKY BROWN

DC-006 RED APPLE

FICTIONAL PAINT THINNER PACKAGING CITY ON FIRE (APPLE)