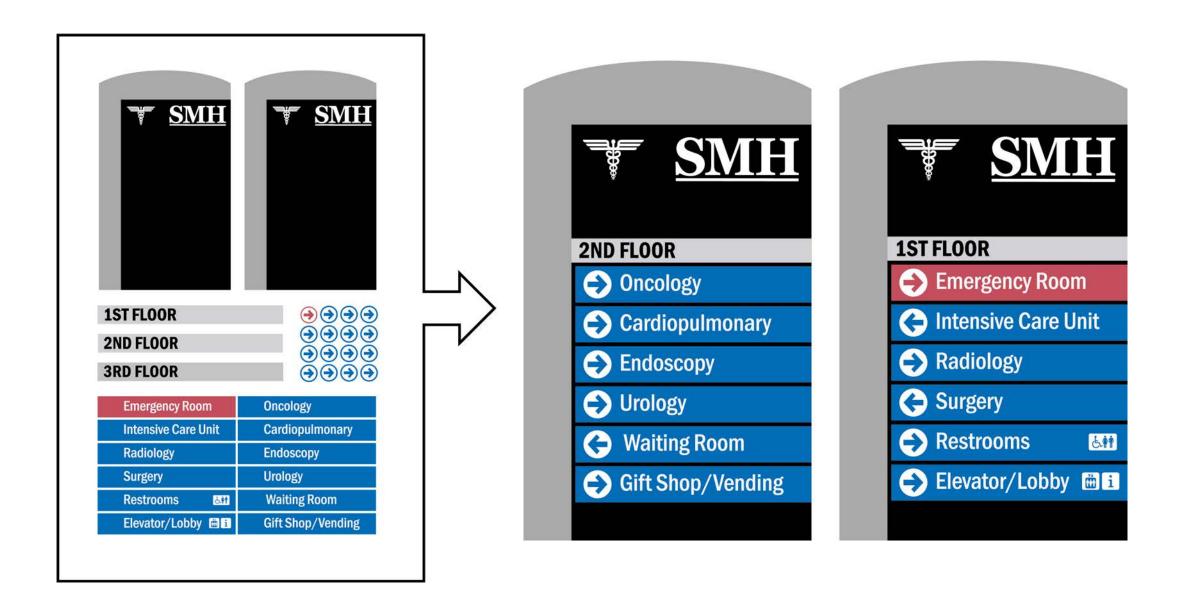

HENRY FORD HOSPITAL FACILITY SIGNAGE GENIUS: ARETHA (DISNEY)

FICTIONAL SPRAY PAINT BRAND LABELS CITY ON FIRE (APPLE)

DC-004 RED CLAY

DC-005 BRICKY BROWN

DC-006 RED APPLE

FICTIONAL PAINT THINNER PACKAGING CITY ON FIRE (APPLE)