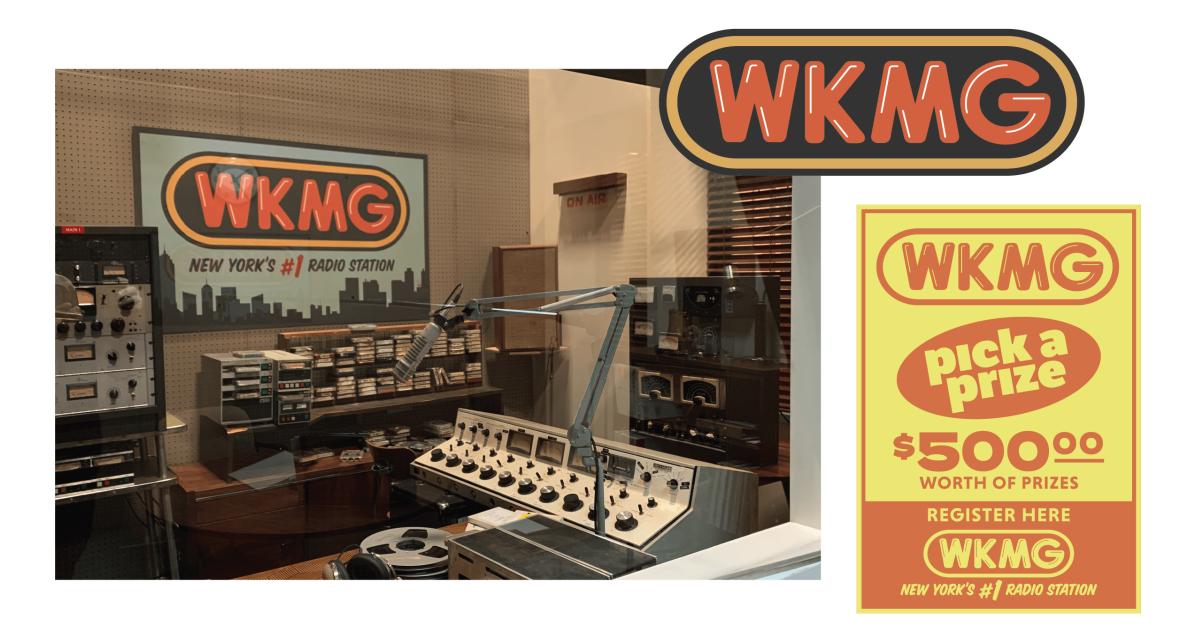

SCREAM- SEASON 3 (MTV) HIGH SCHOOL FACILITY SIGNAGE

FICTIONAL CHURCH SIGNAGE CITY ON FIRE (APPLE)

FICTIONAL RADIO STATION STUDIO SIGNAGE

GENIUS: ARETHA (DISNEY)

PERIOD MIC FLAGS (1950-1980) GENIUS: ARETHA (DISNEY)