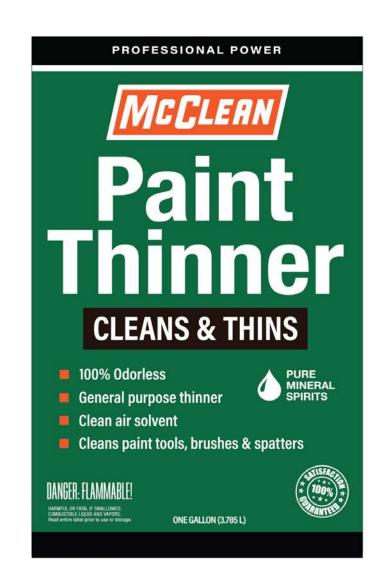

HENRY FORD HOSPITAL FACILITY SIGNAGE GENIUS: ARETHA (DISNEY)

FICTIONAL SPRAY PAINT BRAND LABELS CITY ON FIRE (APPLE)

DC-004 RED CLAY

DC-005 BRICKY BROWN

DC-006 RED APPLE

FICTIONAL PAINT THINNER PACKAGING CITY ON FIRE (APPLE)