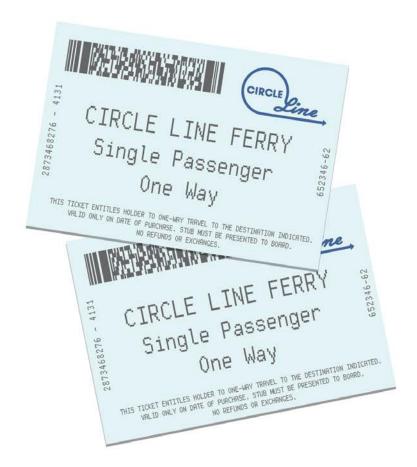

April 1 thru October 31

9:00 AM, 10:00 AM 11:15 AM, 12:15 PM 1:15 PM, 2:15 PM 3:15 PM & 4:15 PM

NYC FERRY SIGHTSEEING BROCHURE / TICKET CITY ON FIRE (APPLE)

MTA TICKET - DIGITAL REPRODUCTION CITY ON FIRE (APPLE)