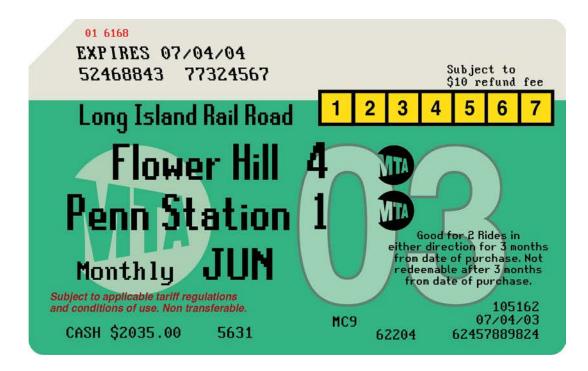

April 1 thru October 31

9:00 AM, 10:00 AM 11:15 AM, 12:15 PM 1:15 PM, 2:15 PM 3:15 PM & 4:15 PM

NYC FERRY SIGHTSEEING BROCHURE / TICKET CITY ON FIRE (APPLE)

MTA TICKET - DIGITAL REPRODUCTION CITY ON FIRE (APPLE)