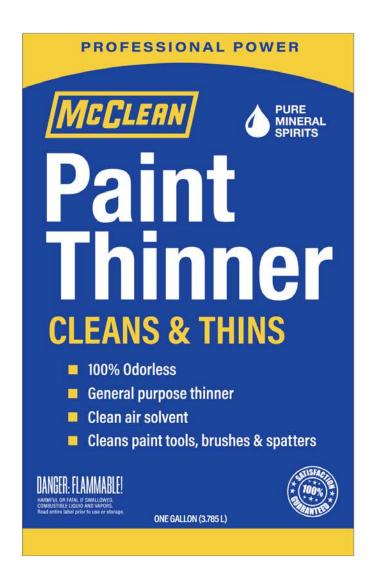

HENRY FORD HOSPITAL FACILITY SIGNAGE GENIUS: ARETHA (DISNEY)

FICTIONAL SPRAY PAINT BRAND LABELS CITY ON FIRE (APPLE)

DC-004 RED CLAY

DC-005 BRICKY BROWN

DC-006 RED APPLE

FICTIONAL PAINT THINNER PACKAGING CITY ON FIRE (APPLE)