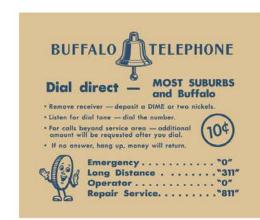

SAUSAGE VENDOR CART SIGNAGE STRAYS (UNIVERSAL)

46¢ FIRST 1/5 MILE 10¢ EACH ADD.1/5 MILE 10¢ PER 2 MIN. TIME NOT IN MOTION 46¢ FIRST 1/5 MILE 10¢ EACH ADD.1/5 MILE 10¢ PER 2 MIN. TIME NOT IN MOTION

SERVING ALL OF DETROIT
SERVING ALL OF DETROIT
AIR CONDITIONING
AIR CONDITIONING