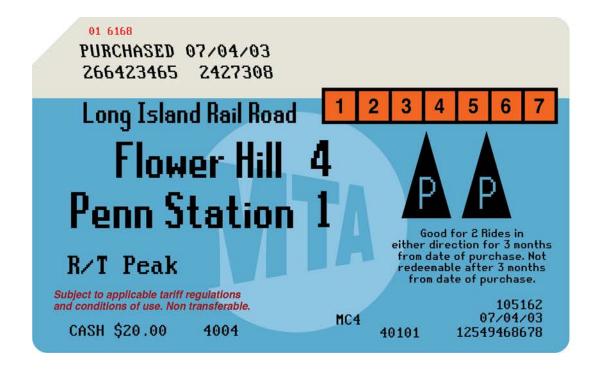

April 1 thru October 31

9:00 AM, 10:00 AM 11:15 AM, 12:15 PM 1:15 PM, 2:15 PM 3:15 PM & 4:15 PM

NYC FERRY SIGHTSEEING BROCHURE / TICKET CITY ON FIRE (APPLE)

MTA TICKET - DIGITAL REPRODUCTION CITY ON FIRE (APPLE)