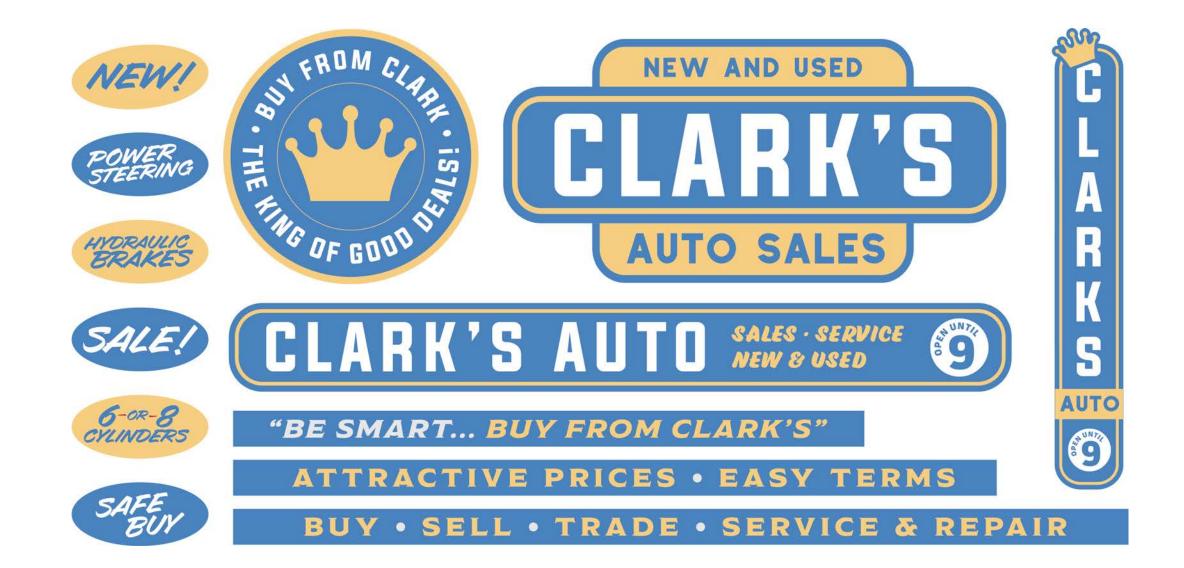

4200 E. PALM CANYON DR. PALM SPRINGS, CALIFORNIA

FICTIONAL CAMPAIGN BRANDING POWER PUFF GIRLS MOVIE (WARNER BROS.)

FICTIONAL OUTDOOR BILLBOARD STRAYS (UNIVERSAL)

PERIOD AUTO DEALERSHIP SIGNAGE GENIUS: ARETHA (DISNEY)