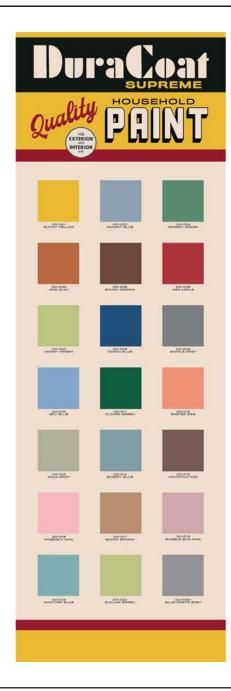

HENRY FORD HOSPITAL FACILITY SIGNAGE GENIUS: ARETHA (DISNEY)

FICTIONAL SPRAY PAINT BRAND LABELS CITY ON FIRE (APPLE)

DC-004 RED CLAY

DC-005 BRICKY BROWN

DC-006 RED APPLE

FICTIONAL PAINT THINNER PACKAGING CITY ON FIRE (APPLE)