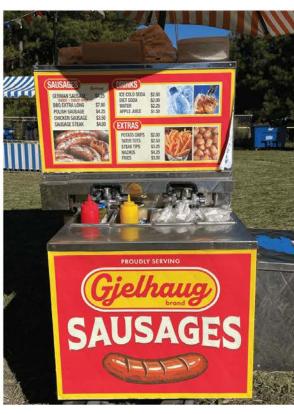

SAUSAGE VENDOR CART SIGNAGE STRAYS (UNIVERSAL)

46¢ FIRST 1/5 MILE 10¢ EACH ADD.1/5 MILE 10¢ PER 2 MIN. TIME NOT IN MOTION 46¢ FIRST 1/5 MILE 10¢ EACH ADD.1/5 MILE 10¢ PER 2 MIN. TIME NOT IN MOTION

SERVING ALL OF DETROIT
SERVING ALL OF DETROIT
AIR CONDITIONING
AIR CONDITIONING